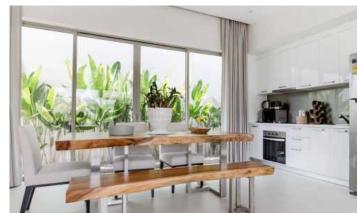

The Pearl of Naithon complex fully lives up to its name, being the pearl of luxury real estate not only on the island, but also in all resorts in the world.

The complex consists of six four-storey buildings with 77 apartments, designed for an unforgettable vacation. The third and fourth floors are occupied by luxurious duplex penthouses, the first and second floors are spacious apartments. The minimum area of a one-bedroom apartment is 110 m2, the largest are four-bedroom penthouses with an area of 330 m2. The apartments have very high ceilings, only natural mahogany is used in the decoration, and marble in the bathrooms. All apartments have either sea or pool views. The apartments are luxuriously furnished and exquisitely decorated.