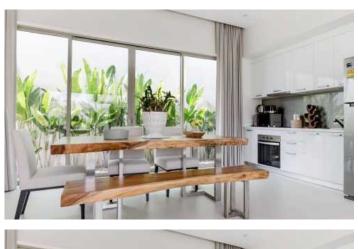

The Pearl of Naithon complex fully lives up to its name, being the pearl of luxury real estate not only on the island, but also in all resorts in the world.

The complex consists of six four-storey buildings with 77 apartments, designed for an unforgettable vacation. The third and fourth floors are occupied by luxurious duplex penthouses, the first and second floors are spacious apartments. The minimum area of a one-bedroom apartment is 110 m2, the largest are four-bedroom penthouses with an area of 330 m2. The apartments have very high ceilings, only natural mahogany is used in the decoration, and marble in the bathrooms. All apartments have either sea or pool views. The apartments are luxuriously furnished and exquisitely decorated.