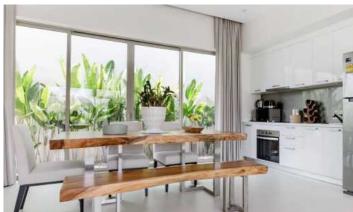

The Pearl of Naithon complex fully lives up to its name, being the pearl of luxury real estate not only on the island, but also in all resorts in the world.

The complex consists of six four-storey buildings with 77 apartments, designed for an unforgettable vacation. The third and fourth floors are occupied by luxurious duplex penthouses, the first and second floors are spacious apartments. The minimum area of a one-bedroom apartment is 110 m2, the largest are four-bedroom penthouses with an area of 330 m2. The apartments have very high ceilings, only natural mahogany is used in the decoration, and marble in the bathrooms. All apartments have either sea or pool views. The apartments are luxuriously furnished and exquisitely decorated.