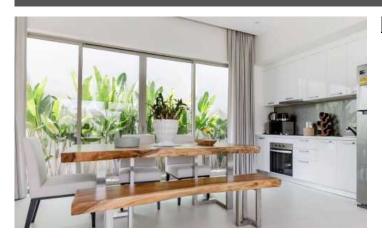

The Pearl of Naithon complex fully lives up to its name, being the pearl of luxury real estate not only on the island, but also in all resorts in the world.

The complex consists of six four-storey buildings with 77 apartments, designed for an unforgettable vacation. The third and fourth floors are occupied by luxurious duplex penthouses, the first and second floors are spacious apartments. The minimum area of a one-bedroom apartment is 110 m2, the largest are four-bedroom penthouses with an area of 330 m2. The apartments have very high ceilings, only natural mahogany is used in the decoration, and marble in the bathrooms. All apartments have either sea or pool views. The apartments are luxuriously furnished and exquisitely decorated.