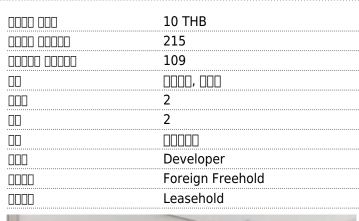

# Price 9 444 096 THB (0 USD)

|       |            | 0000 00 |
|-------|------------|---------|
| 00000 |            |         |
|       | Off plan   | 00000 ( |
| 0000  | 2022       |         |
|       | 2300       |         |
|       | 2          |         |
|       | 3          |         |
|       | 215        | 000     |
|       | 43 926 THB | 0000    |
|       | 1 098 THB  | 0000    |
|       |            |         |