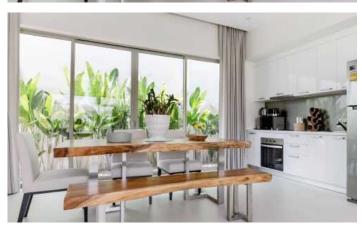

Spacious bright apartment (158sqm) in Sunsuri Complex, which is within walking distance from Surin Beach and Bangtao (10-15 minutes)

The apartment has 2 bedrooms, 2 bathrooms, a living room combined with a fully equipped kitchen (washing machine, dishwasher, oven, microwave oven, kettle)

Large balcony with dining and seating area. The complex has a swimming pool, security, concierge. Very quiet and calm, green.

Sansuri Resort Phuket 4 \* Aparthotel is a high-quality luxury accommodation on Surin Beach in Phuket. Surin Beach's newest and most exciting Executive Serviced Apartments, combining modern suites with the finest hotel services to create the ultimate vacation experience. Each apartment is located on an elevated position overlooking the sea. They provide the ultimate in privacy just steps from the white sandy beaches of Surin and Bangtao Beach. Surin Beach offers great Thai and international restaurants, boutiques and great nightlife.