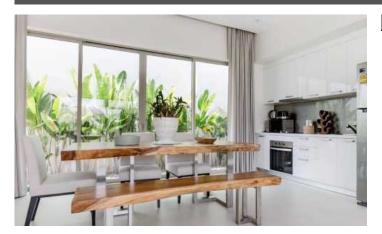

Spacious bright apartment (158sqm) in Sunsuri Complex, which is within walking distance from Surin Beach and Bangtao (10-15 minutes)

The apartment has 2 bedrooms, 2 bathrooms, a living room combined with a fully equipped kitchen (washing machine, dishwasher, oven, microwave oven, kettle)

Large balcony with dining and seating area. The complex has a swimming pool, security, concierge. Very quiet and calm, green.

Sansuri Resort Phuket 4 \* Aparthotel is a high-quality luxury accommodation on Surin Beach in Phuket. Surin Beach's newest and most exciting Executive Serviced Apartments, combining modern suites with the finest hotel services to create the ultimate vacation experience. Each apartment is located on an elevated position overlooking the sea. They provide the ultimate in privacy just steps from the white sandy beaches of Surin and Bangtao Beach. Surin Beach offers great Thai and international restaurants, boutiques and great nightlife.