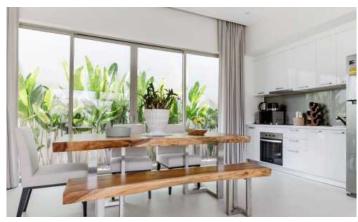

Spacious bright apartment (158sqm) in Sunsuri Complex, which is within walking distance from Surin Beach and Bangtao (10-15 minutes)

The apartment has 2 bedrooms, 2 bathrooms, a living room combined with a fully equipped kitchen (washing machine, dishwasher, oven, microwave oven, kettle)

Large balcony with dining and seating area. The complex has a swimming pool, security, concierge. Very quiet and calm, green.

Sansuri Resort Phuket 4 \* Aparthotel is a high-quality luxury accommodation on Surin Beach in Phuket. Surin Beach's newest and most exciting Executive Serviced Apartments, combining modern suites with the finest hotel services to create the ultimate vacation experience. Each apartment is located on an elevated position overlooking the sea. They provide the ultimate in privacy just steps from the white sandy beaches of Surin and Bangtao Beach. Surin Beach offers great Thai and international restaurants, boutiques and great nightlife.