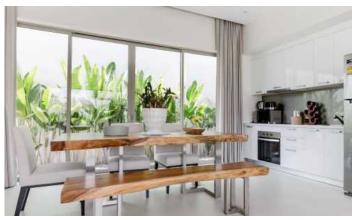

Spacious bright apartment (158sqm) in Sunsuri Complex, which is within walking distance from Surin Beach and Bangtao (10-15 minutes)

The apartment has 2 bedrooms, 2 bathrooms, a living room combined with a fully equipped kitchen (washing machine, dishwasher, oven, microwave oven, kettle)

Large balcony with dining and seating area. The complex has a swimming pool, security, concierge. Very quiet and calm, green.

Sansuri Resort Phuket 4 \* Aparthotel is a high-quality luxury accommodation on Surin Beach in Phuket. Surin Beach's newest and most exciting Executive Serviced Apartments, combining modern suites with the finest hotel services to create the ultimate vacation experience. Each apartment is located on an elevated position overlooking the sea. They provide the ultimate in privacy just steps from the white sandy beaches of Surin and Bangtao Beach. Surin Beach offers great Thai and international restaurants, boutiques and great nightlife.