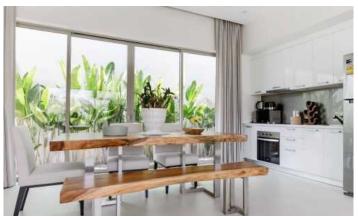

Spacious bright apartment (158sqm) in Sunsuri Complex, which is within walking distance from Surin Beach and Bangtao (10-15 minutes)

The apartment has 2 bedrooms, 2 bathrooms, a living room combined with a fully equipped kitchen (washing machine, dishwasher, oven, microwave oven, kettle)

Large balcony with dining and seating area. The complex has a swimming pool, security, concierge. Very quiet and calm, green.

Sansuri Resort Phuket 4 \* Aparthotel is a high-quality luxury accommodation on Surin Beach in Phuket. Surin Beach's newest and most exciting Executive Serviced Apartments, combining modern suites with the finest hotel services to create the ultimate vacation experience. Each apartment is located on an elevated position overlooking the sea. They provide the ultimate in privacy just steps from the white sandy beaches of Surin and Bangtao Beach. Surin Beach offers great Thai and international restaurants, boutiques and great nightlife.