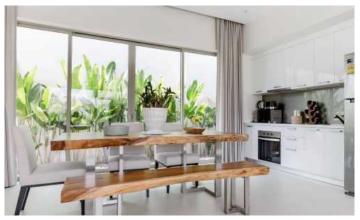

## ID**5008 STYLISH 1-BEDROOM APARTMENTS, WITH MOUNTAIN VIEW AND NEAR THE SEA IN BAAN CHAI NAM PROJECT, ON SURIN BEACH**

| Deal type       | Rent       | Bathrooms      | 1                                      |
|-----------------|------------|----------------|----------------------------------------|
| Property type   | Apartments | Total area, m² | 56                                     |
| Stage           | Completed  | View           | Mountain View                          |
| Completion date | 2000       | Floors         | 3                                      |
| To the beach, m | 10         | Furnture       | Furnished                              |
| Bedrooms        | 1          | Listed by      | Private person                         |
| Guests          | 4          |                | ······································ |