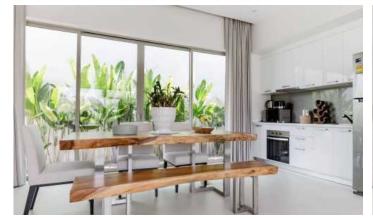

## ID**5008 STYLISH 1-BEDROOM APARTMENTS, WITH MOUNTAIN VIEW AND NEAR THE SEA IN BAAN CHAI NAM PROJECT, ON SURIN BEACH**

| Deal type       | Rent       | Bathrooms      | 1                                      |
|-----------------|------------|----------------|----------------------------------------|
| Property type   | Apartments | Total area, m² | 56                                     |
| Stage           | Completed  | View           | Mountain View                          |
| Completion date | 2000       | Floors         | 3                                      |
| To the beach, m | 10         | Furnture       | Furnished                              |
| Bedrooms        | 1          | Listed by      | Private person                         |
| Guests          | 4          |                | ······································ |