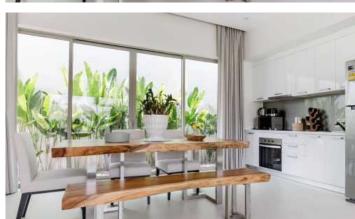

## ID**5008 STYLISH 1-BEDROOM APARTMENTS, WITH MOUNTAIN VIEW AND NEAR THE SEA IN BAAN CHAI NAM PROJECT, ON SURIN BEACH**

| Deal type       | Rent       | Bathrooms      | 1                                      |
|-----------------|------------|----------------|----------------------------------------|
| Property type   | Apartments | Total area, m² | 56                                     |
| Stage           | Completed  | View           | Mountain View                          |
| Completion date | 2000       | Floors         | 3                                      |
| To the beach, m | 10         | Furnture       | Furnished                              |
| Bedrooms        | 1          | Listed by      | Private person                         |
| Guests          | 4          |                | ······································ |