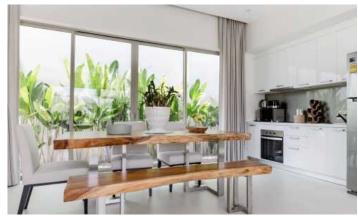

## ID**5008 STYLISH 1-BEDROOM APARTMENTS, WITH MOUNTAIN VIEW AND NEAR THE SEA IN BAAN CHAI NAM PROJECT, ON SURIN BEACH**

| Deal type       | Rent       | Bathrooms      | 1                                      |
|-----------------|------------|----------------|----------------------------------------|
| Property type   | Apartments | Total area, m² | 56                                     |
| Stage           | Completed  | View           | Mountain View                          |
| Completion date | 2000       | Floors         | 3                                      |
| To the beach, m | 10         | Furnture       | Furnished                              |
| Bedrooms        | 1          | Listed by      | Private person                         |
| Guests          | 4          |                | ······································ |