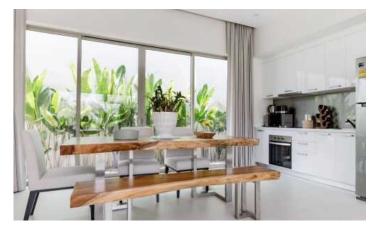

## ID**5008 STYLISH 1-BEDROOM APARTMENTS, WITH MOUNTAIN VIEW AND NEAR THE SEA IN BAAN CHAI NAM PROJECT, ON SURIN BEACH**

| Deal type       | Rent       | Bathrooms      | 1                                      |
|-----------------|------------|----------------|----------------------------------------|
| Property type   | Apartments | Total area, m² | 56                                     |
| Stage           | Completed  | View           | Mountain View                          |
| Completion date | 2000       | Floors         | 3                                      |
| To the beach, m | 10         | Furnture       | Furnished                              |
| Bedrooms        | 1          | Listed by      | Private person                         |
| Guests          | 4          |                | ······································ |