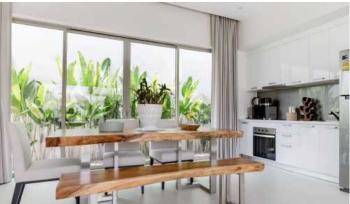

## ID**5008 STYLISH 1-BEDROOM APARTMENTS, WITH MOUNTAIN VIEW AND NEAR THE SEA IN BAAN CHAI NAM PROJECT, ON SURIN BEACH**

| Deal type       | Rent       | Bathrooms      | 1                                      |
|-----------------|------------|----------------|----------------------------------------|
| Property type   | Apartments | Total area, m² | 56                                     |
| Stage           | Completed  | View           | Mountain View                          |
| Completion date | 2000       | Floors         | 3                                      |
| To the beach, m | 10         | Furnture       | Furnished                              |
| Bedrooms        | 1          | Listed by      | Private person                         |
| Guests          | 4          |                | ······································ |