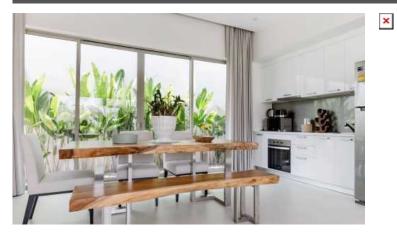

## ID5056 EXCLUSIVE 2-BEDROOM VILLA, WITH POOL VIEW IN TRICHADA VILLAS PROJECT, ON BANGTAO/LAGUNA BEACH



| Deal type       | Rent      | Bathrooms                  | 3                      |
|-----------------|-----------|----------------------------|------------------------|
| Property type   | Villa     | Total area, m <sup>2</sup> | 150                    |
| Stage           | Completed | Land area, m <sup>2</sup>  | 290                    |
| Completion date | 2017      | View                       | Pool view, Garden view |
| To the beach, m | 3400      | Floors                     | 1                      |
| Bedrooms        | 2         | Furnture                   | Furnished              |
| Guests          | 6         | Listed by                  | Private person         |



















Designed by the multi-award winning Gary Fell of GFAB Architects with experiences over Sout