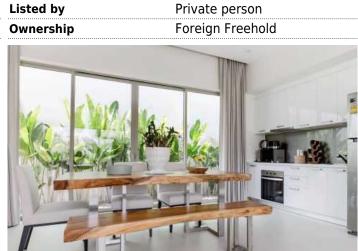

## ID6354 LUXURIOUS 2-BEDROOM APARTMENTS, WITH MOUNTAIN VIEW IN REGENT KAMALA PROJECT, ON KAMALA BEACH BEACH

Price per sqm Indoor area, m<sup>2</sup>

View

Floor

Floors

Furnture

# Price 6 190 000 THB (0 USD)

| Deal type                  | Sale       |
|----------------------------|------------|
| Property type              | Apartments |
| Stage                      | Completed  |
| Completion date            | 2006       |
| To the beach, m            | 2000       |
| Bedrooms                   | 2          |
| Bathrooms                  | 2          |
| Total area, m <sup>2</sup> | 106        |
|                            |            |