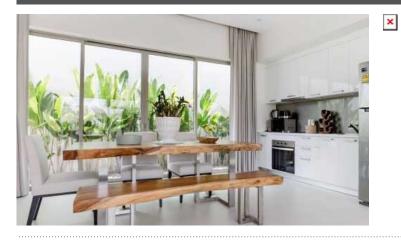

## ID6354 LUXURIOUS 2-BEDROOM APARTMENTS, WITH MOUNTAIN VIEW IN REGENT KAMALA PROJECT, ON KAMALA BEACH BEACH

Price per sqm Indoor area, m<sup>2</sup>

View

Floor

Floors

Furnture

# Price 6 190 000 THB (0 USD)

| Deal type                  | Sale       |
|----------------------------|------------|
| Property type              | Apartments |
| Stage                      | Completed  |
| Completion date            | 2006       |
| To the beach, m            | 2000       |
| Bedrooms                   | 2          |
| Bathrooms                  | 2          |
| Total area, m <sup>2</sup> | 106        |
|                            |            |