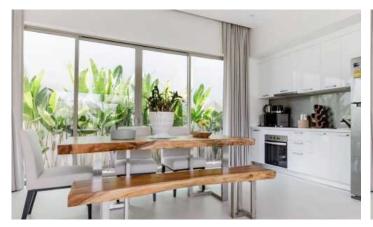

## ID6354 LUXURIOUS 2-BEDROOM APARTMENTS, WITH MOUNTAIN VIEW IN REGENT KAMALA PROJECT, ON KAMALA BEACH BEACH

Price per sqm Indoor area, m<sup>2</sup>

View

Floor

Floors

Furnture

# Price 6 190 000 THB (0 USD)

| Deal type                  | Sale       |
|----------------------------|------------|
| Property type              | Apartments |
| Stage                      | Completed  |
| Completion date            | 2006       |
| To the beach, m            | 2000       |
| Bedrooms                   | 2          |
| Bathrooms                  | 2          |
| Total area, m <sup>2</sup> | 106        |
|                            |            |